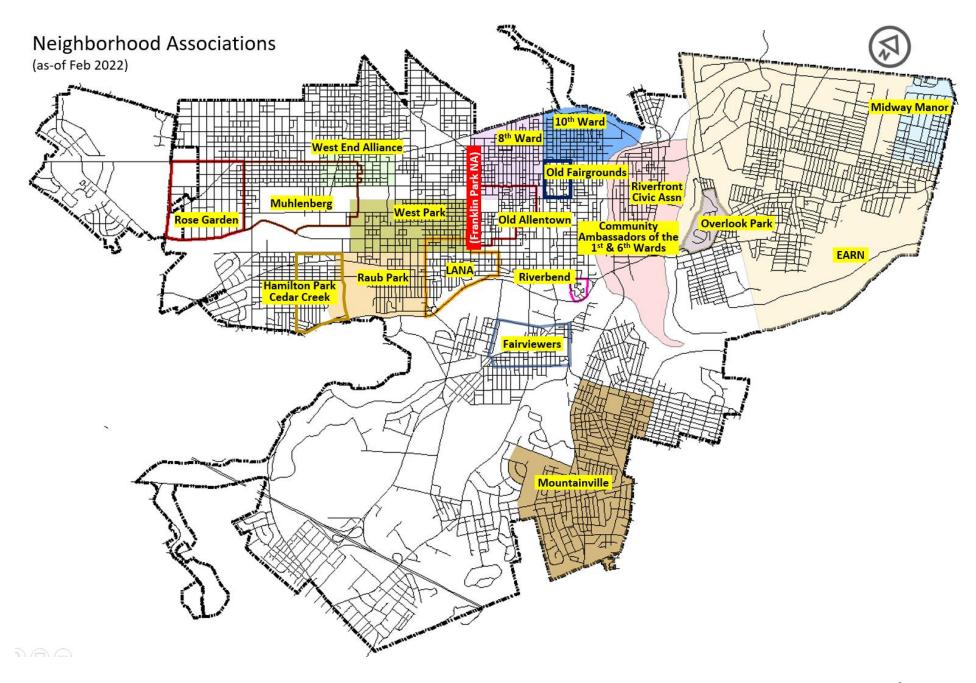

#### **Neighborhood Associations**

| 500 Block of W. Tilghman St.                                                                                                                                                | Jessica Ortiz<br>Cell 484-951-0921,<br>jessicaforallentown@gmail.com                                                                                                                     | <ul> <li>Meets as requested /needed</li> <li>532 W. Tilghman St. (currently vacant storefront)</li> </ul>                           |
|-----------------------------------------------------------------------------------------------------------------------------------------------------------------------------|------------------------------------------------------------------------------------------------------------------------------------------------------------------------------------------|-------------------------------------------------------------------------------------------------------------------------------------|
| 1 <sup>ST</sup> and 6 <sup>TH</sup> WARDS<br>COMMUNITY GROUP                                                                                                                |                                                                                                                                                                                          |                                                                                                                                     |
| <ul> <li>(see Community         Ambassadors of the 1<sup>st</sup>         and 6<sup>th</sup> Wards)</li> <li>(see Riverfront Civic         Assn)</li> </ul>                 | <ul> <li>(see Community Ambassadors<br/>of the 1<sup>st</sup> and 6<sup>th</sup> Wards)</li> <li>(see Riverfront Civic Assn)</li> </ul>                                                  | <ul> <li>(see Community Ambassadors of the 1<sup>st</sup> and 6<sup>th</sup> Wards)</li> <li>(see Riverfront Civic Assn)</li> </ul> |
| 8TH WARD NEIGHBORHOOD GROUP  N. 7 <sup>th</sup> St. to N. 12 <sup>th</sup> St. and Sumner Ave. to Liberty St.  https://www.facebook.com/ 8thWardAllentown/                  | Patti Engler 610-433-2782 Pattiengler@hotmail.com  Bonnie Wachter 706 N. 8 <sup>th</sup> St., Allentown, PA 18102 610-432-8280 484-695-1967 BonnieWACHTER674@yahoo.com Bonzi4H@yahoo.com | <ul> <li>2nd Tues. of month at 7:00 pm</li> <li>St. Luke's Lutheran Church</li> <li>417 N. 7th Street</li> </ul>                    |
| COMMUNITY BLOCK AMBASSADORS FOR THE 1 <sup>ST</sup> AND 6 <sup>TH</sup> WARDS  N of Hamilton St. to South side of Gordon St and from Jordan Creek eastward to Lehigh River. | Darian /Yolanda Colbert  darian@cohesionnetwork.org 610.972.9762  info@cohensionnetwork.org                                                                                              | <ul> <li>1st Thursday of the month at 6PM</li> <li>Sheridan Elementary School</li> <li>521 N. 2nd Street</li> </ul>                 |
| 10 <sup>TH</sup> WARD NORTH  Tilghman St. south boundary; Sumner Ave. north boundary; 7 <sup>th</sup> St.                                                                   | NOT ACTIVE  (Ken Heffentrager 733 N. 11 <sup>th</sup> St. #2 Allentown PA 18102                                                                                                          | NOT ACTIVE                                                                                                                          |

| Active | Re-organizing | Not active | <b>Awaiting Updated Info</b> |
|--------|---------------|------------|------------------------------|

| ORGANIZATION / GROUP                                                                                                                                                  | CONTACT PERSON                                                                                                                                                                                                    | MEETING PLACE, TIME & DATE                                                                                                                                  |
|-----------------------------------------------------------------------------------------------------------------------------------------------------------------------|-------------------------------------------------------------------------------------------------------------------------------------------------------------------------------------------------------------------|-------------------------------------------------------------------------------------------------------------------------------------------------------------|
| west boundary; Jordan<br>Creek east boundary <a href="https://www.facebook.com/">https://www.facebook.com/</a> <a href="https://www.facebook.com/">10thwardnorth/</a> | kenheffentrager13@gmail.com<br>610-972-0926)                                                                                                                                                                      |                                                                                                                                                             |
| EAST ALLENTOWN RITTERSVILLE NEIGHBORHOOD ASSOCIATION (EARN Frontier)  Both 14 <sup>th</sup> and 15 <sup>th</sup> Wards of East Allentown                              | Robert Smith, Jr.<br>610-393-7403<br>esmitty4@rcn.com                                                                                                                                                             | NO MEETINGS YET (due to COVID)  • St. Peter's Lutheran Church  • 1933 Hanover Ave.  • 3rd Mon. of month at 7:00 pm                                          |
| FAIRVIEWERS NEIGHBORHOOD CRIME WATCH  Susquehanna St north to Harrison St. and 5th St. to 10th St between 5th & 6th Streets go north to Auburn St.                    | Ken Laudenslager 721 W. Cumberland St. Allentown PA 18103 610-704-3926 kllaud32@outlook.com                                                                                                                       | <ul> <li>2<sup>nd</sup> Wednesday of the month at 7:00 pm<br/>Grace UCC</li> <li>623 Cleveland Street</li> </ul>                                            |
| FRANKLIN PARK CIVIC<br>ASSOCIATION<br>N 12 <sup>th</sup> St to N 15 <sup>th</sup> St and<br>Hamilton St to Gordon St.                                                 | c/o Darian Colbert darian@cohesionnetwork.org 610.972.9762  c/o Jenna Azar jennarazar@gmail.com Dorothy Rider-Pool Healthcare Trust                                                                               | <ul> <li>3<sup>rd</sup> Thursday of the month at 6:15pm</li> <li>Ripple Church</li> <li>1421 W. Turner Street</li> <li>info@cohensionnetwork.org</li> </ul> |
| HAMILTON PARK CEDAR CREEK NEIGHBORHOOD ASSOCIATION  Boundaries — • North boundary = W. Hamilton Street. • South boundary = MLK, Jr Dr.                                | <ul> <li>President, David Olson dolson@waltonconsulting.com 610-504-4880</li> <li>Vice President, Katie Rosario Katieanne871510@icloud.com</li> <li>Secretary, Shane Fillman shane.fillman@verizon.net</li> </ul> | TBD                                                                                                                                                         |

| ORGANIZATION / GROUP                                                                                                                                                                                                                                                                                                                                                     | CONTACT PERSON                                                                                                               | MEETING PLACE, TIME & DATE                                                                                                                                                                                                       |
|--------------------------------------------------------------------------------------------------------------------------------------------------------------------------------------------------------------------------------------------------------------------------------------------------------------------------------------------------------------------------|------------------------------------------------------------------------------------------------------------------------------|----------------------------------------------------------------------------------------------------------------------------------------------------------------------------------------------------------------------------------|
| <ul> <li>East boundary = St. Elmo<br/>Street from Hamilton to<br/>MLK.</li> <li>West = S. 24<sup>th</sup> Street<br/>between Hamilton and<br/>MLK.</li> </ul>                                                                                                                                                                                                            | Treasurer, Marc Kuster<br>marcjkuster@gmail.com                                                                              |                                                                                                                                                                                                                                  |
| FB:<br>IG:                                                                                                                                                                                                                                                                                                                                                               |                                                                                                                              |                                                                                                                                                                                                                                  |
| LIBRARY AREA NEIGHBORHOOD ASSOCIATION (LANA)  S. 10 <sup>th</sup> St. to S. 15 <sup>th</sup> St. and Hamilton St. to MLK Jr Dr. <i>Addition</i> - Hamilton St. to Linden St. (both sides) from N. 12 <sup>th</sup> St. to N. 15 <sup>th</sup> St.  https://www.facebook.com/ events/allentown-public- library/library-area- neighborhood- association/1702158616694 397/ | Nick Butterfield 223 S. 13th St., Allentown PA 18102 610-770-1751 butterfn@aol.com                                           | <ul> <li>Alternating         <ul> <li>3rd Monday of month at 6:30 pm</li> <li>3rd Saturday of month at 10:00 am</li> </ul> </li> <li>Allentown Public Library (Basement conference room)</li> <li>1218 W. Hamilton St</li> </ul> |
| LITTLE LE-HI NEIGHBORHOOD WATCH GROUP  12 <sup>th</sup> Ward to the Hess Station on Lehigh St, all of the Parkway, S. Jefferson and across from the Parkway Shopping Center                                                                                                                                                                                              | NOT ACTIVE  (Ruthann Phillips 1845 17th St. SW Allentown PA 18103 610-797-6870; W) Fax: 610-882-2264 rphillips.1845@rcn.com) | NOT ACTIVE                                                                                                                                                                                                                       |
| MIDWAY MANOR COMMUNITY ASSOCIATION http://www.midwaymanor. org/                                                                                                                                                                                                                                                                                                          | President –David Tagg     Text only 610-509-1319     Phone 610-533-5831     davidatagg@gmail.com                             | <ul> <li>1st Monday of the month at 6:30pm.</li> <li>New Harvest Christian Church</li> <li>1201 N Ulster Street</li> </ul>                                                                                                       |

| Active | Re-organizing | Not active | <b>Awaiting Updated Info</b> |
|--------|---------------|------------|------------------------------|

| ORGANIZATION / GROUP                                                                                              | CONTACT PERSON                                                                                                                                                                                                                   | MEETING PLACE, TIME & DATE                                                                                           |
|-------------------------------------------------------------------------------------------------------------------|----------------------------------------------------------------------------------------------------------------------------------------------------------------------------------------------------------------------------------|----------------------------------------------------------------------------------------------------------------------|
| Union Blvd to City limits and Sherman St to Club Ave  Facebook: https://www.facebook.com/groups/136048290175      | Vice Pres Joe Svetecz  • 484-767-9839  • yankeeraider81@ptd.net  Treasurer - Sarah Svetecz.  • 610-360-2406  • srelations@gmail.com  Secretary - Amy Feidler  • 610-657-0654  • alfeidler@yahoo.com  email: info@midwaymanor.org |                                                                                                                      |
| MOUNTAINVILLE #30 COMMUNITY ORGANIZATION  From S 4 <sup>th</sup> St. westward to S. Bradford St. and from         | Pres: David and Janet Keshl<br>jdk4114@gmail.com                                                                                                                                                                                 | <ul> <li>1st Wed of the month at 7 pm</li> <li>Trinity Memorial Lutheran Church</li> <li>535 W Emmaus Ave</li> </ul> |
| Susquehanna Street<br>southward to city limits (La<br>Cabanita Restaurant?)                                       |                                                                                                                                                                                                                                  |                                                                                                                      |
| (Mack Blvd. to City limits<br>from the Mountain Side<br>Restaurant at 4 <sup>th</sup> and<br>Susquehanna Streets) |                                                                                                                                                                                                                                  |                                                                                                                      |
| https://www.facebook.com/<br>events/super-food-<br>market/mountainville-30-<br>crime-<br>watch/270496350003318/   |                                                                                                                                                                                                                                  |                                                                                                                      |
| MUHLENBERG AREA<br>COMMUNITY WATCH                                                                                | Gretchen Krasley 610-393-8801 gretchenkrasley@gmail.com                                                                                                                                                                          | <ul><li> (via ZOOM until further notice)</li><li> 3rd Wed. of the month at 7:00 pm</li></ul>                         |
| Lafayette to Broad and<br>Washington to Parkway<br>Blvd.                                                          | <u> </u>                                                                                                                                                                                                                         |                                                                                                                      |
| OVERLOOK PARK Tenant<br>Assn – (privately-run by                                                                  | Daysell Ramirez <u>dramirez@pennrose.com</u>                                                                                                                                                                                     | <ul> <li>Meetings are for tenants only; APD is a<br/>regular attendee.</li> </ul>                                    |

| Active | Re-organizing | Not active | <b>Awaiting Updated Info</b> |
|--------|---------------|------------|------------------------------|

| ORGANIZATION / GROUP                                                                                                                                                                                                                                                                                                           | CONTACT PERSON                                                                                              | MEETING PLACE, TIME & DATE                                                                                                                                                                                     |
|--------------------------------------------------------------------------------------------------------------------------------------------------------------------------------------------------------------------------------------------------------------------------------------------------------------------------------|-------------------------------------------------------------------------------------------------------------|----------------------------------------------------------------------------------------------------------------------------------------------------------------------------------------------------------------|
| Pennrose)                                                                                                                                                                                                                                                                                                                      | Kiesha King     kking@pennrose.com                                                                          | 3 <sup>rd</sup> Thursday of the month @5:30pm                                                                                                                                                                  |
| Boundaries: Overlook Park<br>Subdivision (north of East<br>Hamilton)                                                                                                                                                                                                                                                           | Overlook Park (Pennrose)<br>445 Hanover Ave, Allentown, PA<br>18109<br>(484) 602-2748                       |                                                                                                                                                                                                                |
| OLD ALLENTOWN PRESERVATION ASSO (OAPA) www.oldallentown.org                                                                                                                                                                                                                                                                    | President - Chris Brown info@oldallentown.org                                                               | <ul> <li>(ZOOM by invitation, until further notice)</li> <li>1<sup>st</sup> Thursday of the month at 6:30pm)</li> </ul>                                                                                        |
| https://www.facebook.com/<br>OldAllentown/                                                                                                                                                                                                                                                                                     |                                                                                                             |                                                                                                                                                                                                                |
| <ul> <li>Blank St between Court &amp; Turner Sts then</li> <li>N 12<sup>th</sup> St to N Fountain St between Linden &amp; Liberty Sts then</li> <li>N Fountain &amp; N Hall Sts between Turner &amp; Liberty Sts which includes 3 houses on the north side of Turner St between N Lumber &amp; N 9<sup>th</sup> Sts</li> </ul> |                                                                                                             | 2nd Wednesday of the month at 6:30pm<br>OAPA Office<br>147 N 10th St Allentown                                                                                                                                 |
| OLD FAIRGROUNDS NEIGHBORHOOD ASSOCIATION of JORDAN HEIGHTS www.oldfairgrounds.org Tilghman St. to Gordon St. & N. Levan St. to N. Morris St.                                                                                                                                                                                   | Milagros (Millie) Canales, President 530 W. Allen St., Allentown PA 18102 484 904-3730 millystore@yahoo.com | <ul> <li>3rd Thursday of the month</li> <li>5:30 Public Safety</li> <li>6:00 – Neighborhood Meeting</li> <li>Sacred Heart Hospital</li> <li>421 W. Chew Street</li> <li>2nd Floor Conference Center</li> </ul> |
| RAUB AREA COMMUNITY<br>WATCH                                                                                                                                                                                                                                                                                                   | Bill Krause<br>1742 Union St., Allentown PA                                                                 | <ul> <li>1st Thurs., 7:00 pm</li> <li>Lehigh County Senior Citizens Center</li> </ul>                                                                                                                          |

| Active | Re-organizing | Not active | <b>Awaiting Updated Info</b> |
|--------|---------------|------------|------------------------------|

| ORGANIZATION / GROUP                                                                                                                  | CONTACT PERSON                                                                                                             | MEETING PLACE, TIME & DATE                                                                                                                           |
|---------------------------------------------------------------------------------------------------------------------------------------|----------------------------------------------------------------------------------------------------------------------------|------------------------------------------------------------------------------------------------------------------------------------------------------|
| Hamilton St. to South St. and S. 15 <sup>th</sup> St. to St. Elmo St.                                                                 | 18104<br>610-776-0756<br>cell 610-504-4706<br><u>Driveu247@aol.com</u><br>Patt Infanti                                     | • 1633 Elm St                                                                                                                                        |
| https://www.facebook.com/<br>Raub-Area-Community-<br>Watch-109127080435288/                                                           | 321 S. St. Cloud St, Allentown,<br>18104<br>610-437-5709<br>pattybaby1@aol.com<br>raubcw@yahoo.com                         |                                                                                                                                                      |
| ROSE GARDEN<br>NEIGHBORHOOD ASSN.<br>Rose Garden to Muhlenberg<br>College, boundary of South<br>Whitehall to Tilghman St.<br>Website: | President  • Kelly Phillips kelinnaz@yahoo.com 484.264.5200  • Anthony Moyer, Treasurer anmoyer1229@gmail.com 610-295-7691 | <ul> <li>First Tuesday January-May and<br/>September-December</li> <li>(call the president for further info)</li> </ul>                              |
|                                                                                                                                       | Email AllentownRGNA@gmail.com                                                                                              |                                                                                                                                                      |
| RIVERBEND COMMUNITY GROUP  Boundaries: Riverbend Apartment Complex (north                                                             | Carol Johnson Cell 484-547-3757, rbcivicassoc@gmail.com Address:                                                           | <ul> <li>Second or Third Thursday of the month at 6:30pm</li> <li>St. James AMEZ Church in the Fellowship Hall</li> <li>410 W. Walnut St.</li> </ul> |
| of MLK Drive)                                                                                                                         |                                                                                                                            |                                                                                                                                                      |
| RIVERFRONT CIVIC ASSOCIATION                                                                                                          | James Spang<br>Cell 610-442-4889<br>jspang@lleoa.com                                                                       | <ul><li>Third Tuesday of each month at 7pm</li><li>Immaculate Concepcion Church</li><li>501 Ridge Ave</li></ul>                                      |
| (Used to be 1 <sup>ST</sup> and 6 <sup>TH</sup> WARDS; covers Census Tracts 5 and 4)                                                  | Pam Rogers (Secretary) cprodg@yahoo.com                                                                                    |                                                                                                                                                      |
| WEST END ALLIANCE                                                                                                                     | Dan Taglioli (President)                                                                                                   | Meets by invitation via ZOOM (until further notice).                                                                                                 |
| N. 17 <sup>th</sup> St. to N. 22 <sup>th</sup> St. and Liberty St. to                                                                 | Paul Kita (Vice President)                                                                                                 |                                                                                                                                                      |
| Washington St.                                                                                                                        | Ann Biernat-Rucker                                                                                                         |                                                                                                                                                      |

| Active | Re-organizing | Not active | <b>Awaiting Updated Info</b> |
|--------|---------------|------------|------------------------------|

| ORGANIZATION / GROUP                                                                                                                                                                                                                                                 | CONTACT PERSON                                                                                                                                                                                                    | MEETING PLACE, TIME & DATE                                                                                                                                              |
|----------------------------------------------------------------------------------------------------------------------------------------------------------------------------------------------------------------------------------------------------------------------|-------------------------------------------------------------------------------------------------------------------------------------------------------------------------------------------------------------------|-------------------------------------------------------------------------------------------------------------------------------------------------------------------------|
| www.facebook.com/westen dalliance Web: westendallentown.com                                                                                                                                                                                                          | Managing Director 610-703-8004 westendtheatredistrict@gmail.co m PO Box 173, Allentown, 18105                                                                                                                     |                                                                                                                                                                         |
| WEST PARK CIVIC ASSOCIATION  Hamilton St. to Gordon St. and N. 12 <sup>th</sup> St. to N. 20 <sup>th</sup> St.  (These are the original boundaries other groups have duplicated some of the coverage.) <a href="http://westpark-ca.org/">http://westpark-ca.org/</a> | Tom Yuracka (Pres) 1634 W. Turner St. 610-737-7132 tjy1020@gmail.com  Mar Haeussler (1st VP)  Ibi Balog (2nd VP) 1522½ Chew St., Allentown, PA 18102 (H) 610-434-3995 ibalog@verizon.net  westpark.ca@verizon.net | <ul> <li>1st Tuesday of the month at 7:00 pm</li> <li>Church of the Mediator</li> <li>1620 Turner St</li> </ul>                                                         |
| ALLENTOWN PRESIDENTS' COUNCIL  https://allentowncrimewatchprescouncil.tripod.com/index.html                                                                                                                                                                          | Bonnie Wachter 706 N. 8 <sup>th</sup> St., Allentown, PA 18102 610-432-8280 484-695-1967 BonnieWACHTER674@yahoo.com Bonzi4H@yahoo.com  Patricia Engler (Past Chair) pattiengler@hotmail.com 610-433-2782          | MEETINGS for group presidents or appointed representatives:  • City Hall • 5 <sup>th</sup> Floor Conference Room. • 3rd Thurs., 7:00 pm  Street parking on Hamilton St. |